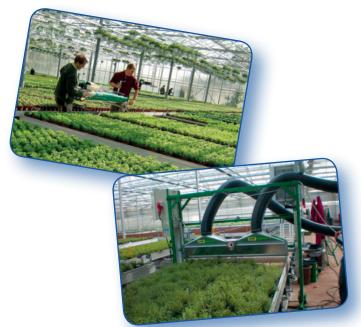

### **EazyFrame Floor Trimmers**

Mounting the EazyCut 1200 and 1600 "F-series" into a frame offers you easy handling (by just one operator), maximum cost savings (up to more than 90%) and a constant trimming height.

The EazyFrame floor trimmers are light weight, maintenance free, and simple to use. One or more EazyCut system can be built into one frame.

Main characteristics:

- ✔ Flexible wheel base for optimal flexibility
- Movable "inside" frame on which the trimmer is mounted
- ✓ Supporting plate for the collection bag As an option the frame can be supplied with 2 or 4 "turning wheels" which can be turned by 90 degrees for easy transportation within the greenhouse.