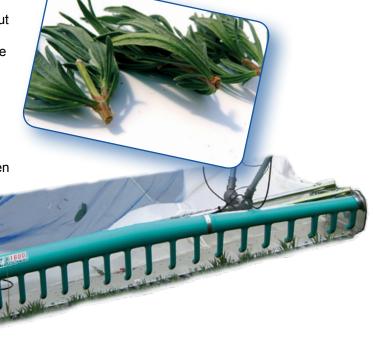

# **EazyCut Trimmers**

The large EazyCut models are ideal for frame mounting, but can also be used perfectly by hand thanks to the special CE-approved grip system. The powerful and reliable engine drives the knife and ventilator. The strong airflow ensures that all cuttings are collected in the collection bag.

You Tube Video Hand held EazyCut 1200 - 1600