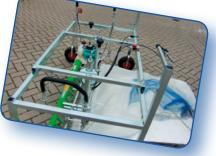

### **EazyFrame Floor Trimmers**

Mounting the EazyCut 1200 and 1600 "F-series" into a frame offers you easy handling (by just one operator), maximum cost savings (up to more than 90%) and a constant trimming height.

The EazyFrame floor trimmers are light weight, maintenance free, and simple to use. One or more EazyCut system can be built into one frame.

Main characteristics:

- ✔ Flexible wheel base for optimal flexibility
- Movable "inside" frame on which the trimmer is mounted
- ✓ Supporting plate for the collection bag As an option the frame can be supplied with 2 or 4 "turning wheels" which can be turned by 90 degrees for easy transportation within the greenhouse.