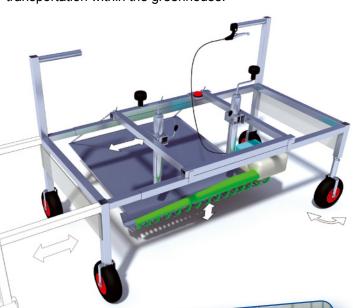

# **EazyFrame Mobile Table Trimmers**

For mobile table trimmer the EazyCut "F-series" can be mounted on a lightweight, mobile frame. This gives you the maximum flexibility to trim your tables anywhere in your greenhouse!

### You Tube Video Mobile table trimming

Trimming width 160 cm (or smaller). Total weight around 30 kg, dependent on the exact construction. Can easily be handled by 2 persons.