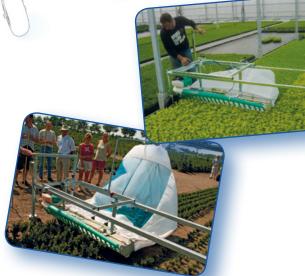

# **EazyFrame Mobile Table Trimmers**

For mobile table trimmer the EazyCut "F-series" can be mounted on a lightweight, mobile frame. This gives you the maximum flexibility to trim your tables anywhere in your greenhouse!

### You Tube Video Mobile table trimming

Trimming width 160 cm (or smaller). Total weight around 30 kg, dependent on the exact construction. Can easily be handled by 2 persons.