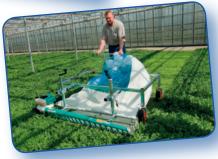

### **EazyFrame Floor Trimmers**

Mounting the EazyCut 1200 and 1600 "F-series" into a frame offers you easy handling (by just one operator), maximum cost savings (up to more than 90%) and a constant trimming height.

The EazyFrame floor trimmers are light weight, maintenance free, and simple to use. One or more EazyCut system can be built into one frame.

Main characteristics:

- ✔ Flexible wheel base for optimal flexibility
- Movable "inside" frame on which the trimmer is mounted
- ✓ Supporting plate for the collection bag As an option the frame can be supplied with 2 or 4 "turning wheels" which can be turned by 90 degrees for easy transportation within the greenhouse.

You Tube Video Standard frame - Babyleaf Harvesting

| Specifications                | EazyCut 1200 | EazyCut 1600 |
|-------------------------------|--------------|--------------|
| Wheelbase:                    | 1400-2100 mm | 1800-2700 mm |
| Trimming height (*):          | 5-50 cm      | 5-50 cm      |
| Dry weight (without EazyCut): | 32 kg        | 35 kg        |