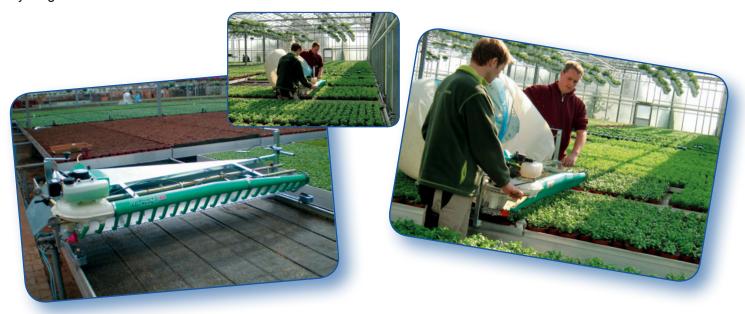

# **EazyFrame Stationary Table trimmers**

If you want to trim large series of tables (by only one person) the stationary table trimmers are a perfect solution. These machines can be modified with an electrical drive.

### You Tube Video Stationary table trimming

Other options are a "Venti" suction system (if you also want to trim overhanging branches!) and an automated table drive system.