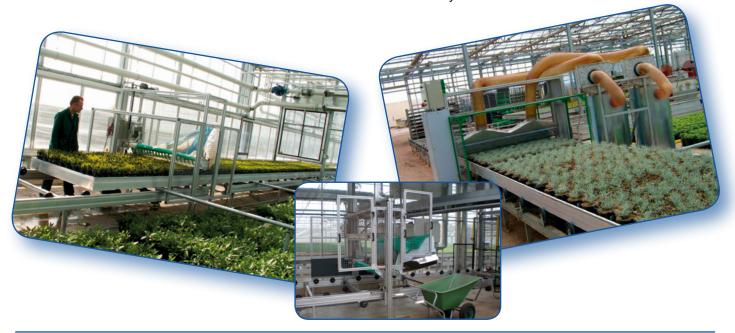

# **EazyFrame Stationary Table trimmers**

If you want to trim large series of tables (by only one person) the stationary table trimmers are a perfect solution. These machines can be modified with an electrical drive.

### You Tube Video Stationary table trimming

Other options are a "Venti" suction system (if you also want to trim overhanging branches!) and an automated table drive system.